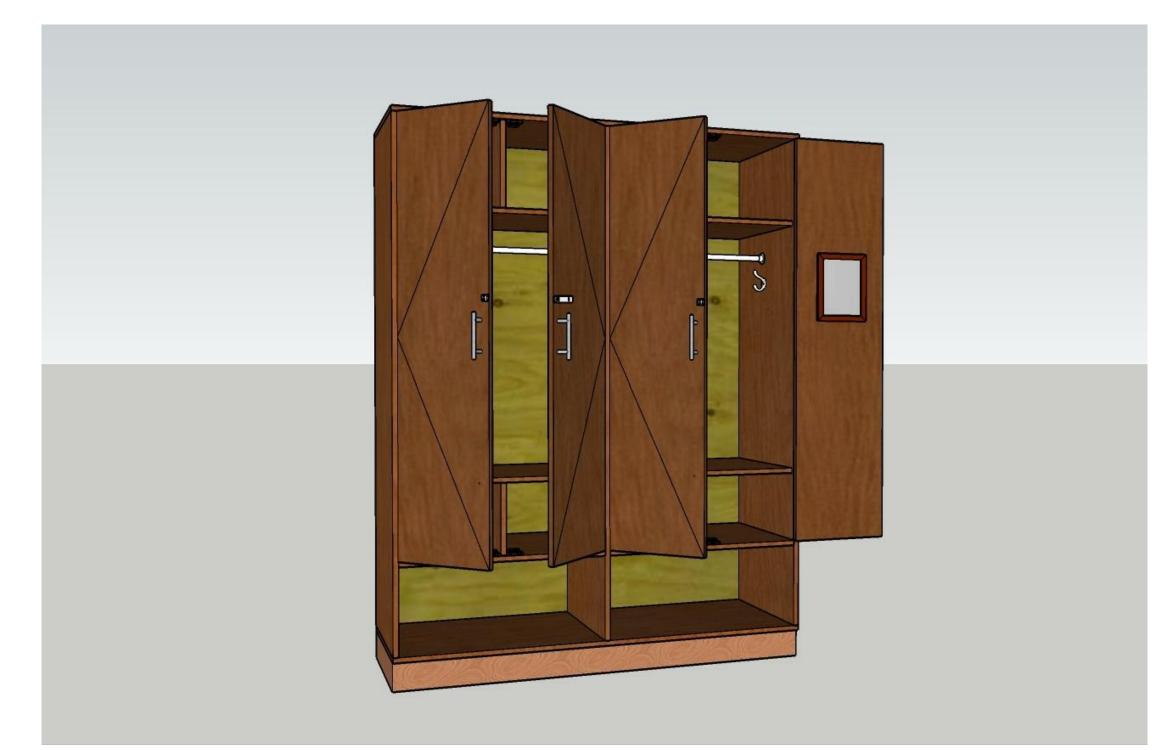

## FOR BIDDING

|  | APPROVED BY:                 | REVISION |          | SHEET CONTENTS                             |                | SCALE AS-SHOWN                                                                                           | SH | SHEET |  |
|--|------------------------------|----------|----------|--------------------------------------------|----------------|----------------------------------------------------------------------------------------------------------|----|-------|--|
|  |                              |          | DATE     |                                            |                |                                                                                                          |    |       |  |
|  |                              | ORIGINAL | 20190510 |                                            |                |                                                                                                          | ۱. | 6     |  |
|  |                              |          |          | HANGING SHELVES DESIGN FOR BRHA-1 & BRHA-2 |                |                                                                                                          | ΙΔ |       |  |
|  | LAWRENCE V. MADRIAGA, PhD    |          |          |                                            |                |                                                                                                          |    |       |  |
|  |                              |          |          | DRAWN                                      | DESIGNED       | THESE DRAWINGS ARE INSTRUMENTS OF PROFESSIONAL ARCHITECTURAL                                             |    | 12 /  |  |
|  | Director, PSHS — MAIN CAMPUS |          |          | CHECKED                                    | DATE 10MAY2019 | SERVICE AND ARE NOT TO BE REPRODUCED OR USED EXCEPT BY WRITTEN AGREEMENT WITH THE ARCHITECT. (R.A. 9266) |    |       |  |