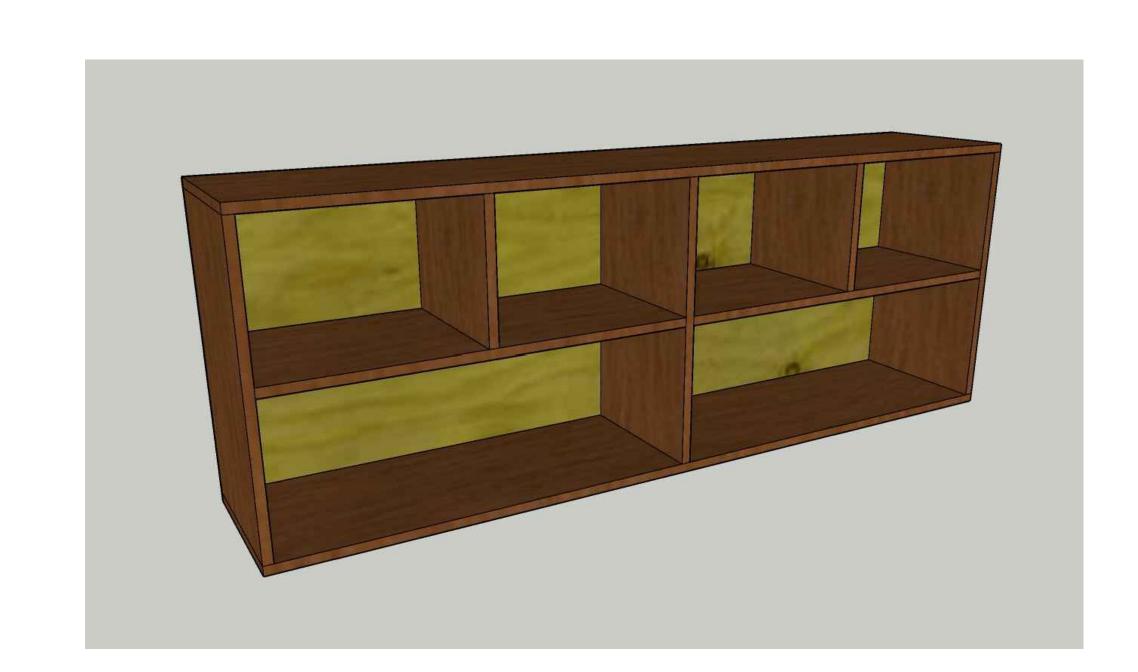

## FOR BIDDING

|  | APPROVED BY:                 | REVISION |          | SHEET CONTENTS                             |                | SCALE AS-SHOWN                                                                                           | SH | SHEET |  |
|--|------------------------------|----------|----------|--------------------------------------------|----------------|----------------------------------------------------------------------------------------------------------|----|-------|--|
|  |                              |          | DATE     |                                            |                |                                                                                                          |    |       |  |
|  |                              | ORIGINAL | 20190510 |                                            |                |                                                                                                          | ۱. | 6     |  |
|  |                              |          |          | HANGING SHELVES DESIGN FOR BRHA-1 & BRHA-2 |                |                                                                                                          | ΙΔ |       |  |
|  | LAWRENCE V. MADRIAGA, PhD    |          |          |                                            |                |                                                                                                          |    |       |  |
|  |                              |          |          | DRAWN                                      | DESIGNED       | THESE DRAWINGS ARE INSTRUMENTS OF PROFESSIONAL ARCHITECTURAL                                             |    | 12 /  |  |
|  | Director, PSHS — MAIN CAMPUS |          |          | CHECKED                                    | DATE 10MAY2019 | SERVICE AND ARE NOT TO BE REPRODUCED OR USED EXCEPT BY WRITTEN AGREEMENT WITH THE ARCHITECT. (R.A. 9266) |    |       |  |