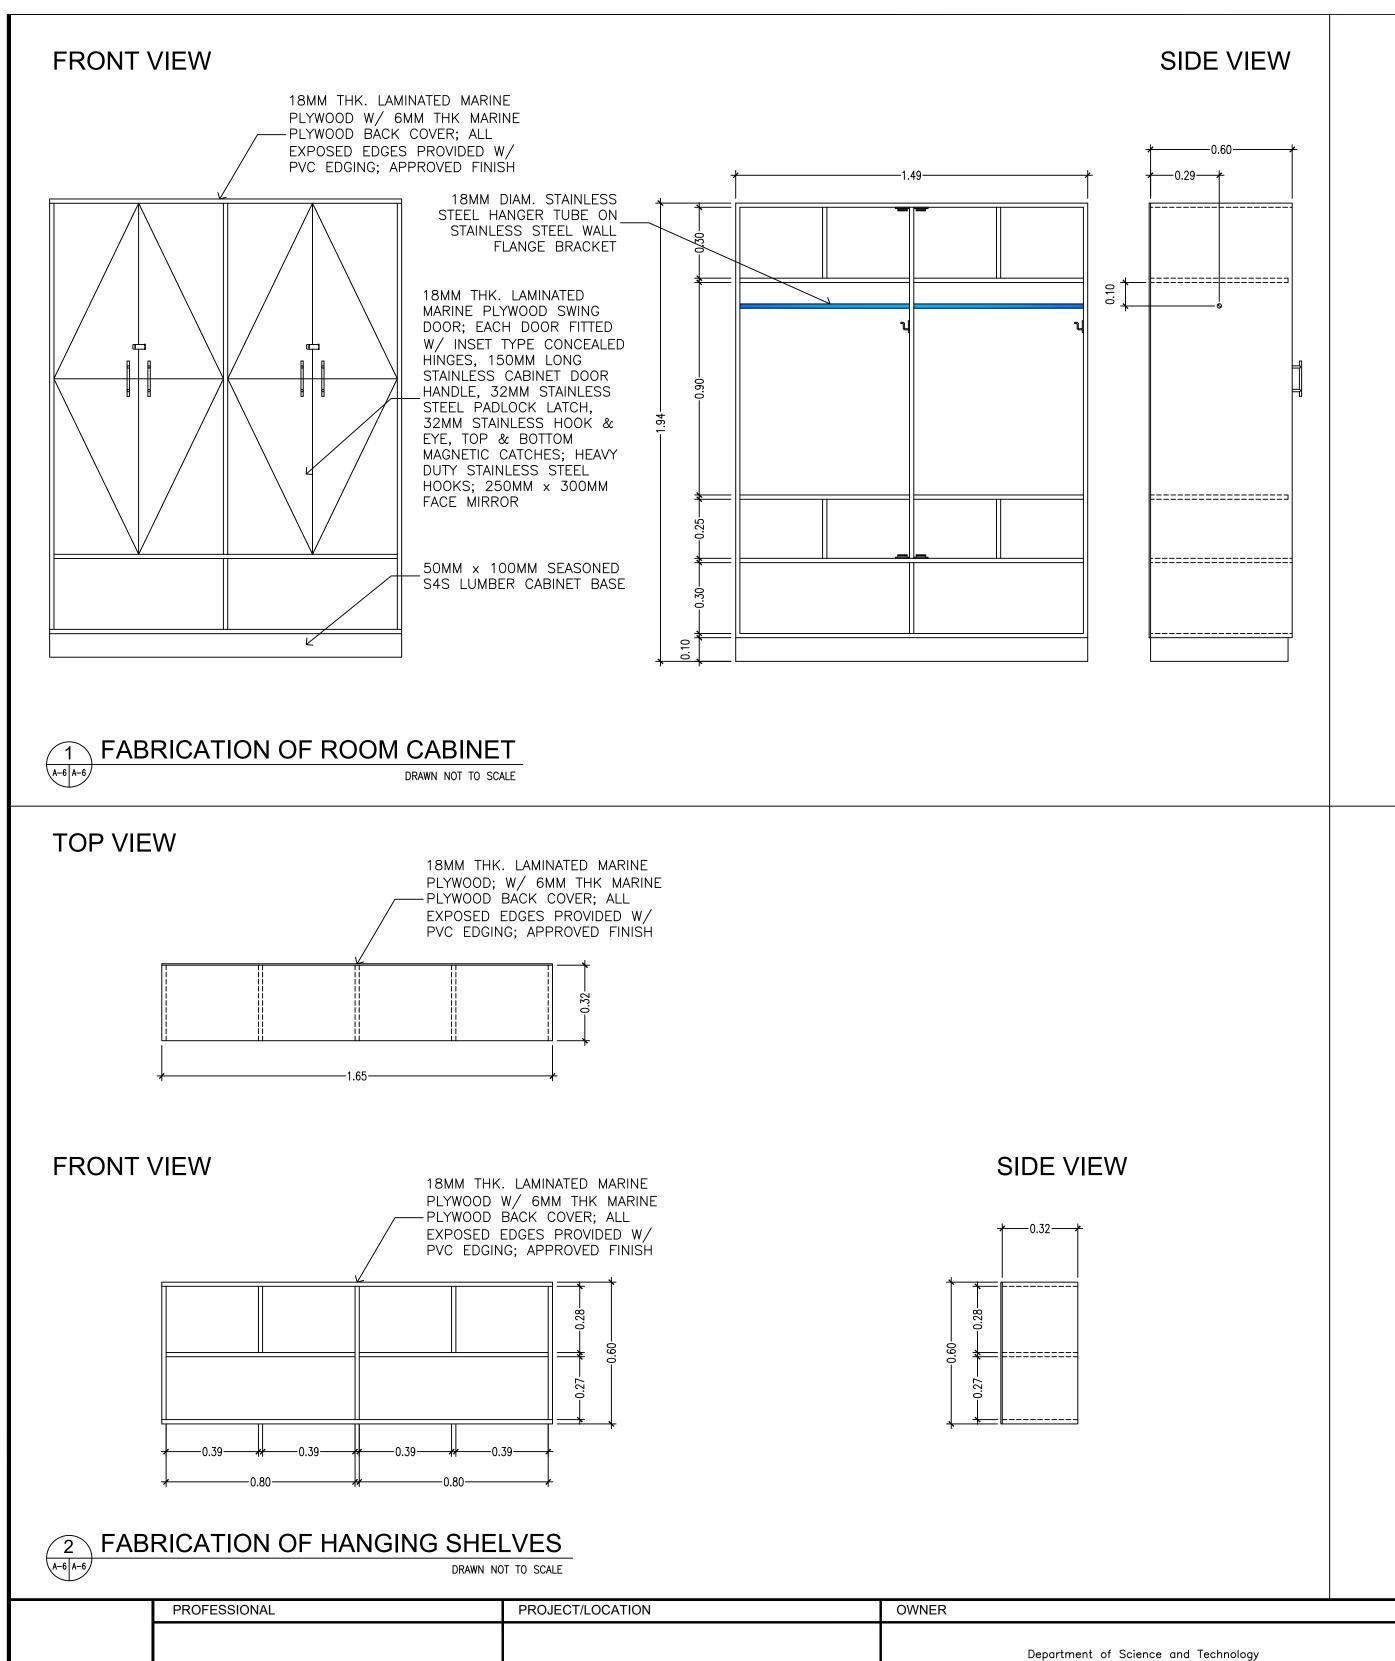

## FOR BIDDING

|  | APPROVED BY:                 | REVISION |          | SHEET CONTENTS                             |                | SCALE AS-SHOWN                                                                                           | SH | SHEET |  |
|--|------------------------------|----------|----------|--------------------------------------------|----------------|----------------------------------------------------------------------------------------------------------|----|-------|--|
|  |                              |          | DATE     |                                            |                |                                                                                                          |    |       |  |
|  |                              | ORIGINAL | 20190510 |                                            |                |                                                                                                          | ۱. | 6     |  |
|  |                              |          |          | HANGING SHELVES DESIGN FOR BRHA-1 & BRHA-2 |                |                                                                                                          | ΙΔ |       |  |
|  | LAWRENCE V. MADRIAGA, PhD    |          |          |                                            |                |                                                                                                          |    |       |  |
|  |                              |          |          | DRAWN                                      | DESIGNED       | THESE DRAWINGS ARE INSTRUMENTS OF PROFESSIONAL ARCHITECTURAL                                             |    | 12 /  |  |
|  | Director, PSHS — MAIN CAMPUS |          |          | CHECKED                                    | DATE 10MAY2019 | SERVICE AND ARE NOT TO BE REPRODUCED OR USED EXCEPT BY WRITTEN AGREEMENT WITH THE ARCHITECT. (R.A. 9266) |    |       |  |